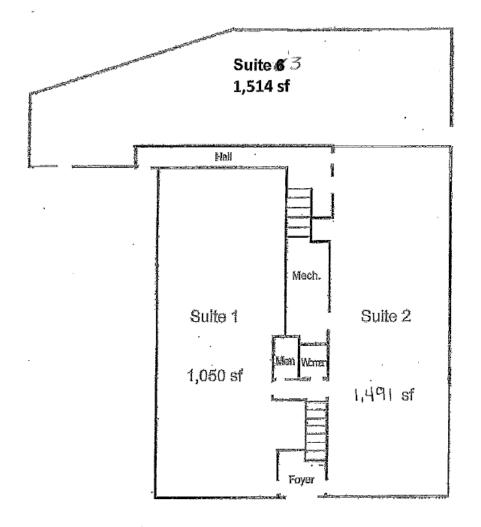

### **Available Suite Information**

17050 N Eagle River Loop Rd
Suite 2: approx. 1,491 sft (1st floor)
Offered at: \$1.60psf
17034 N Eagle River Loop Rd
Suite 204: approx.1,785sft (2nd floor)
Offered at: \$1.60psft
Lease Type/Features: 1-5 years desired A longer lease term may negotiated with landlord. Tenant responsible for janitorial and telephone. Gas and electric included

# SUITE 2

 CURT NADING, PRESIDENT CURT@CREALASKA.COM
 SEASON@CREALASKA.COM

 COMMERCIAL REAL ESTATE ALASKA

 341 w. Tudor, Suite 103, Anchorage, AK 99503 j (907) 261-7302