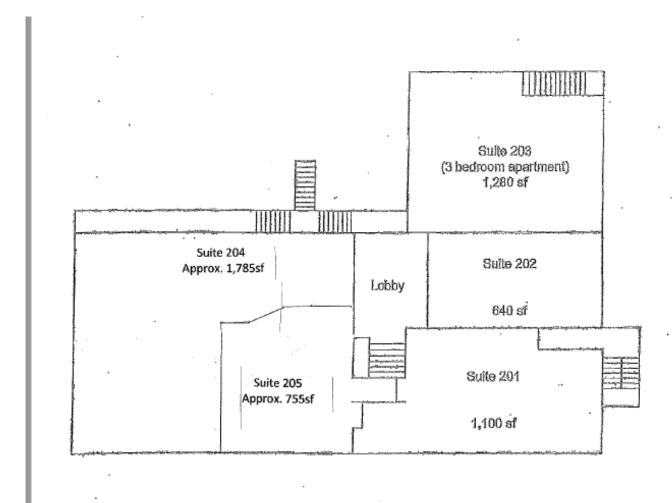

### **Available Suite Information**

17050 N Eagle River Loop Rd
Suite 2: approx. 1,491 sft (1st floor)
Offered at: \$1.60psf
17034 N Eagle River Loop Rd
Suite 204: approx.1,785sft (2nd floor)
Offered at: \$1.60psft
Lease Type/Features: 1-5 years desired A longer lease term may negotiated with landlord. Tenant responsible for janitorial and telephone. Gas and electric included

# **SUITE 204**

Curt Nading, President<br/>Curt@crealaska.comSeason@aker<br/>season@crealaska.comCOMMERCIAL REAL ESTATE ALASKA<br/>341 w. Tudor, Suite 103, Anchorage, AK 99503 j<br/>(907) 261-7302Image: Commercial real estate<br/>alaska