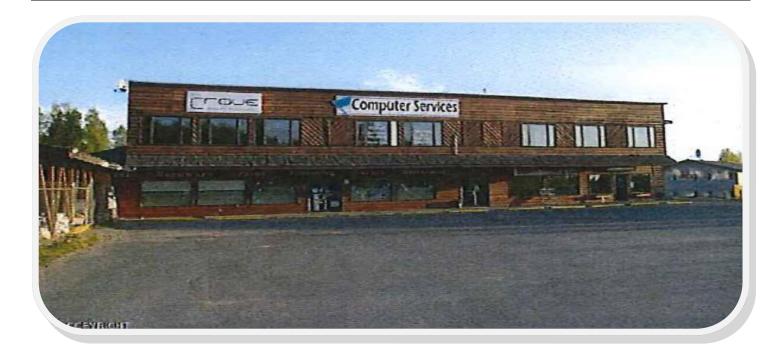

### **Available Suite Information**

17050 N Eagle River Loop Rd
Suite 2: approx. 1,491 sft (1st floor)
Offered at: \$1.60psf
17034 N Eagle River Loop Rd
Suite 204: approx.1,785sft (2nd floor)
Offered at: \$1.60psft
Lease Type/Features: 1-5 years desired A longer lease term may negotiated with landlord. Tenant responsible for janitorial and telephone. Gas and electric included